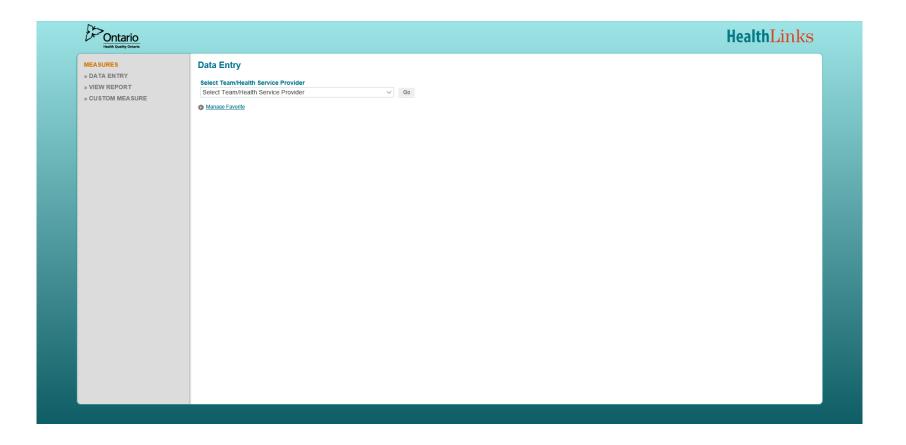

### 4. QI RAP will open in another window

The left navigation menu will display menu items specific to your access and permissions.

## 2. Select your Sub-Region from the Select Team/Service Provider dropdown and click Go