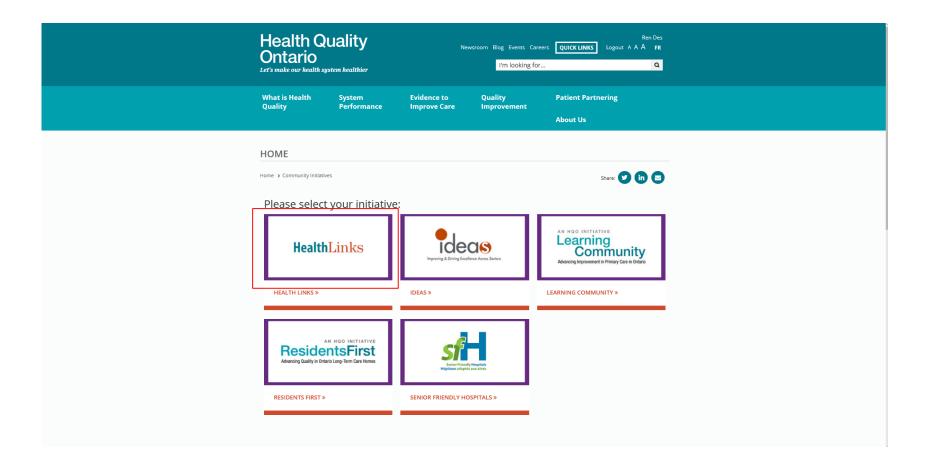

are logging in for the first time, you will need the username and temporary password given you to by HQO. If you have not received your username and password, please email <a href="mailto:HIhelp@hqontario.ca">HIhelp@hqontario.ca</a> or contact your QI Specialist.

Once you have your username and password, logging in is a 4 step process. Screen shots and step-by-step instructions follow.

### 1. Open www.hqotario.ca and click Login



## 2. Enter your username (usually your email address) and password\*



\*Note: If you are logging in for the first time, you will be prompted to change the temporary password that was provided to you. Follow the steps on the screen to reset your password. After you have re-logged in with your new password, continue to Step 3.

#### 3. Click on Health Links



### 4. QI RAP will open in another window

The left navigation menu will display menu items specific to your access and permissions.



### **Entering Measure Data**

The following guides QI RAP users through a step-by-step process for entering data.

Only users with data entry permission can access the data entry screens.

To learn more about access levels in QI RAP, please email Hlhelp@hqontario.ca or contact your QI Specialist.

### 1. Login to QI RAP



## 2. Select your Sub-Region from the Select Team/Service Provider dropdown and click Go



### 3. Select a measure under Change Area



### 4. Click Add



# 5. Follow the measure-specific instructions in the *Instructions for data entry* dialogue box to enter your measure data.



### 6. Enter the reporting period in the Start Date