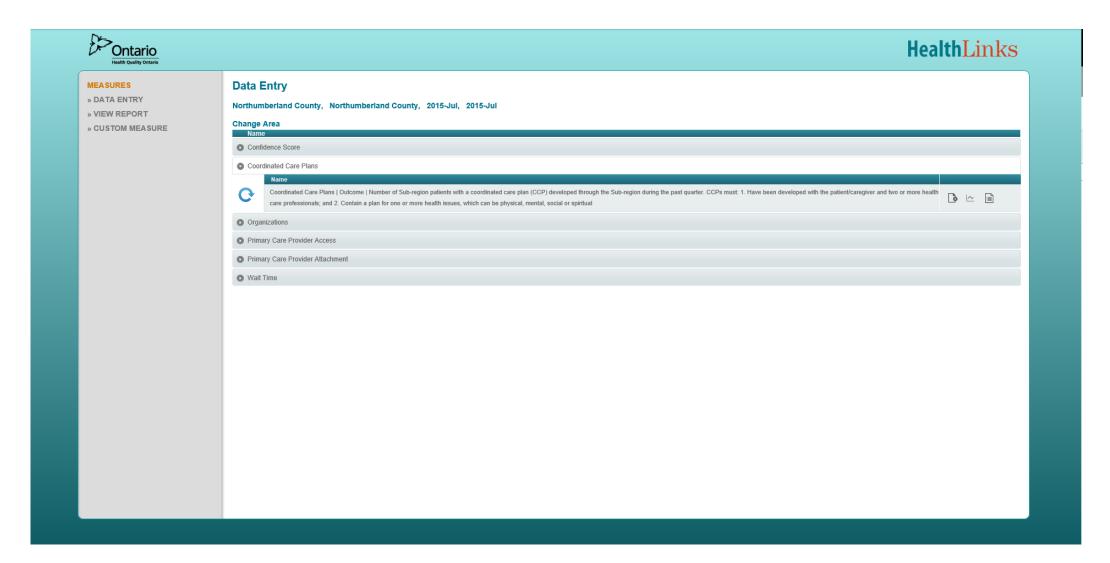

porary password that was provided to you. Follow the steps on the screen to reset your password. After you have re-logged in with your new password, continue to Step 3.

#### 3. Click on Health Links



### 4. QI RAP will open in another window

The left navigation menu will display menu items specific to your access and permissions.



### **Entering Measure Data**

The following guides QI RAP users through a step-by-step process for entering data.

Only users with data entry permission can access the data entry screens.

To learn more about access levels in QI RAP, please email Hlhelp@hqontario.ca or contact your QI Specialist.

### 1. Login to QI RAP



## 2. Select your Sub-Region from the Select Team/Service Provider dropdown and click Go



### 3. Select a measure under Change Area



### 4. Click Add



# 5. Follow the measure-specific instructions in the *Instructions for data entry* dialogue box to enter your measure data.



### 6. Enter the reporting period in the Start Date field.



If you are entering your data quarterly, select the last month of the quarter:

- Q1 = June
- Q2 = September
- Q3 = December
- Q4 = March

The end date will automatically populate.

### 7. Enter measure data in the measure field and click Save



### Thank you.

#### LET'S CONTINUE THE CONVERSATION:

- hqontario.ca
- @HQOntario
- HealthQualityOntario
- f @HQOntario
- in Health Quality Ontario

### Health Quality Ontario

Let's make our health system healthier