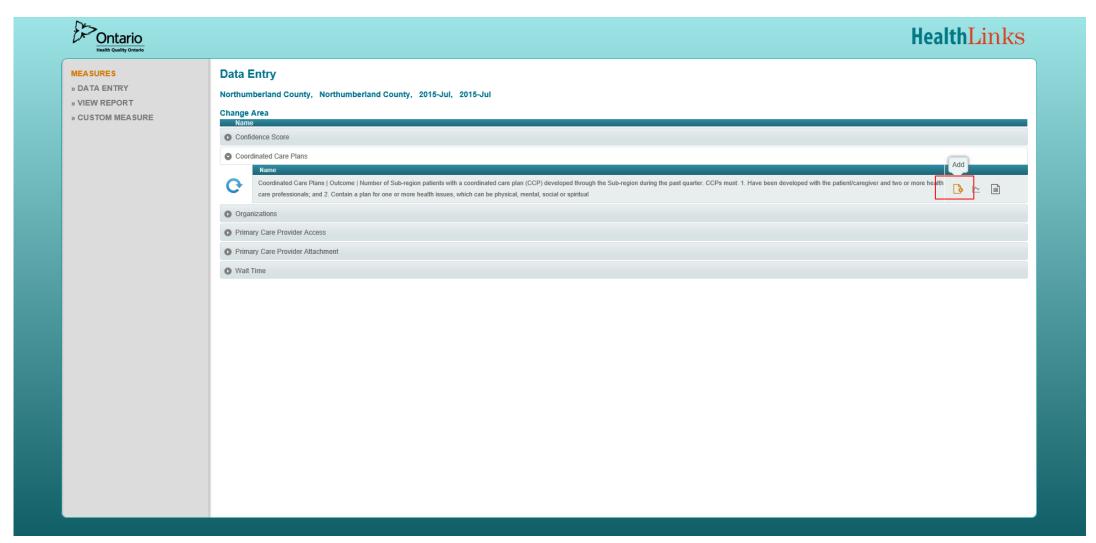

was provided to you. Follow the steps on the screen to reset your password. After you have re-logged in with your new password, continue to Step 3.

#### 3. Click on Health Links



### 4. QI RAP will open in another window

The left navigation menu will display menu items specific to your access and permissions.



### **Entering Measure Data**

The following guides QI RAP users through a step-by-step process for entering data.

Only users with data entry permission can access the data entry screens.

To learn more about access levels in QI RAP, please email Hlhelp@hqontario.ca or contact your QI Specialist.

### 1. Login to QI RAP



## 2. Select your Sub-Region from the Select Team/Service Provider dropdown and click Go



### 3. Select a measure under Change Area



### 4. Click Add



# 5. Follow the measure-specific instructions in the *Instructions for data entry* dialogue box to enter your measure data.



### 6. Enter the reporting period in the Start Date field.



If you are entering your data quarterly, select the last month of the quarter:

- Q1 = June
- Q2 = September
- Q3 = December
- Q4 = March

The end date will automatically populate.

### 7. Enter measure data in the measure field and click Save



### Thank you.

#### LET'S CONTINUE THE CONVERSATION:

- hqontario.ca
- @HQOntario
- HealthQualityOntario
- f @HQOntario
- in Health Quality Ontario

### Health Quality Ontario

Let's make our health system healthier