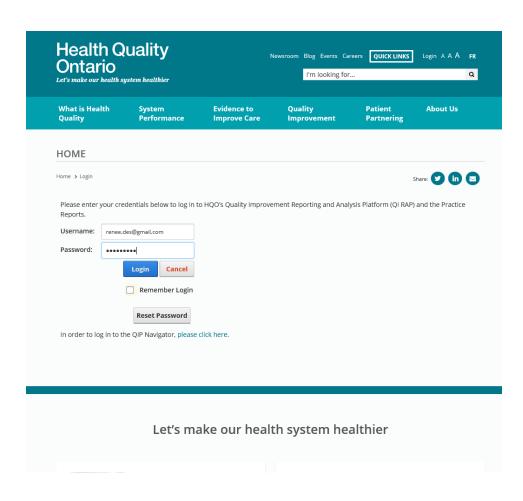

## 2. Enter your username (usually your email address) and password\*

\*Note: If you are logging in for the first time, you will be prompted to change the temporary password that was provided to you. Follow the steps on the screen to reset your password. After you have re-logged in with your new password, continue to Step 3.