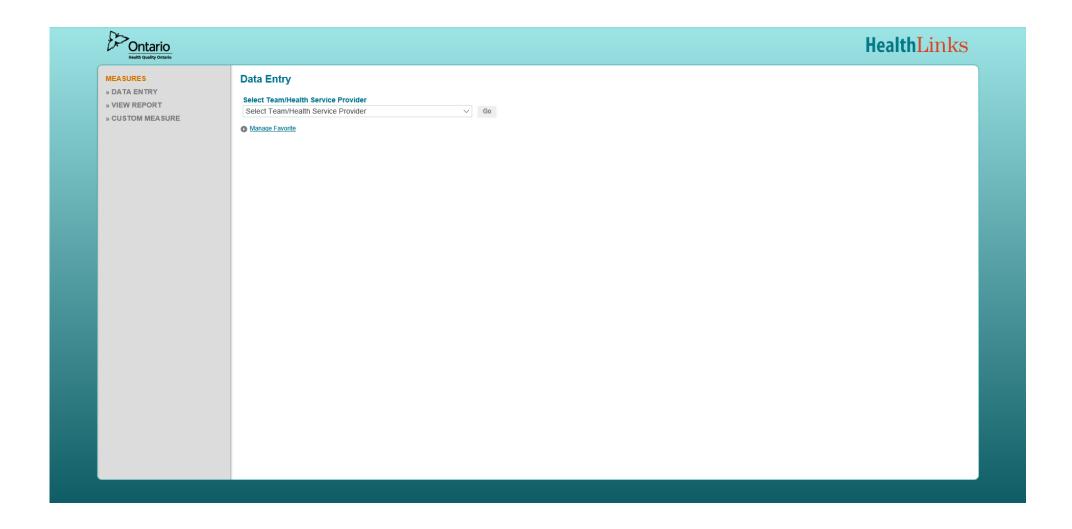

## 2. Select your Sub-Region from the Select Team/Service Provider dropdown and click Go