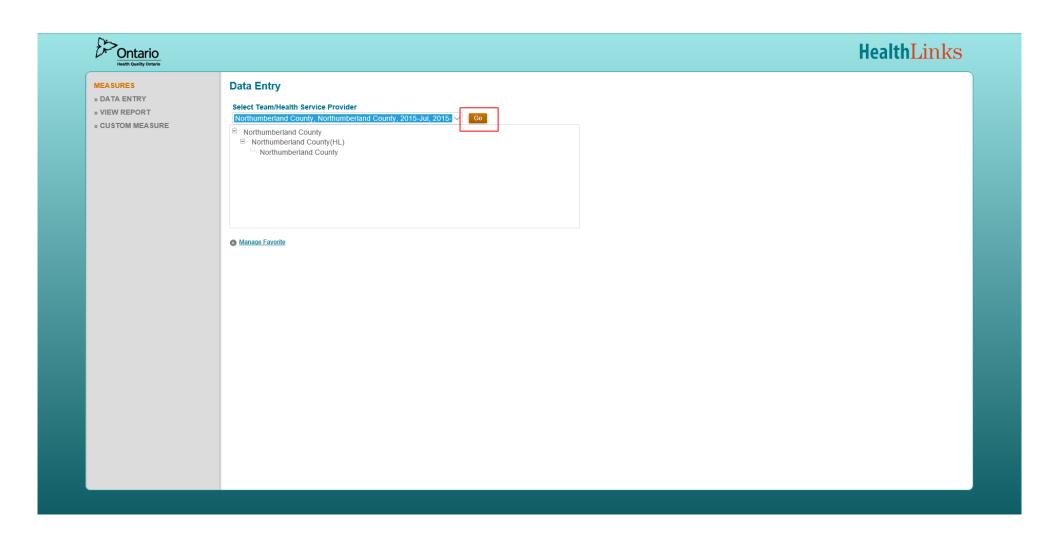

## 2. Select your Sub-Region from the Select Team/Service Provider dropdown and click Go