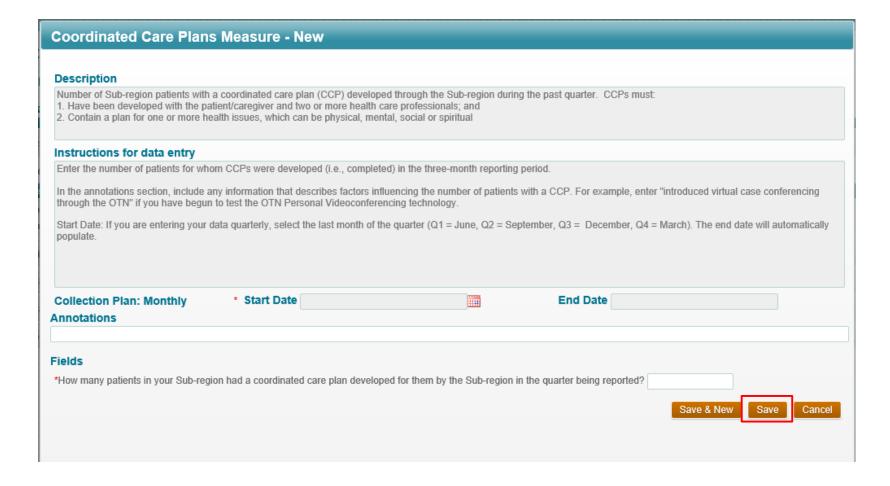

nly users with data entry permission can access the data entry screens.

To learn more about access levels in QI RAP, please email Hlhelp@hqontario.ca or contact your QI Specialist.

### 1. Login to QI RAP



## 2. Select your Sub-Region from the Select Team/Service Provider dropdown and click Go



### 3. Select a measure under Change Area



### 4. Click Add



# 5. Follow the measure-specific instructions in the *Instructions for data entry* dialogue box to enter your measure data.



### 6. Enter the reporting period in the Start Date field.



If you are entering your data quarterly, select the last month of the quarter:

- Q1 = June
- Q2 = September
- Q3 = December
- Q4 = March

The end date will automatically populate.

### 7. Enter measure data in the measure field and click Save



### Thank you.

#### LET'S CONTINUE THE CONVERSATION:

- hqontario.ca
- @HQOntario
- HealthQualityOntario
- f @HQOntario
- in Health Quality Ontario

### Health Quality Ontario

Let's make our health system healthier