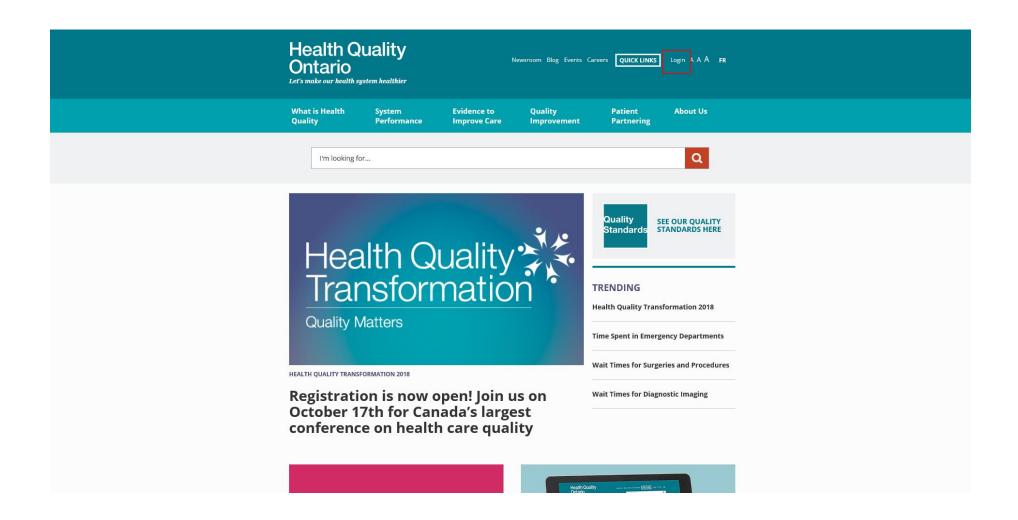

# QI RAP:Login and entering data for single Health Links users

SEPTEMBER 2018

#### Health Quality Ontario

 $Let's \ make \ our \ health \ system \ health ier$ 

### Login

If you are logging in for the first time, you will need the username and temporary password given you to by HQO. If you have not received your username and password, please email <a href="mailto:HIhelp@hqontario.ca">HIhelp@hqontario.ca</a> or contact your QI Specialist.

Once you have your username and password, logging in is a 4 step process. Screen shots and step-by-step instructions follow.

### 1. Open www.hqotario.ca and click Login



## 2. Enter your username (usually your email address) and password\*



\*Note: If you are logging in for the first time, you will be prompted to change the temporary password that was provided to you. Follow the steps on the screen to reset your password. After you have re-logged in with your new password, continue to Step 3.

#### 3. Click on Health Links



### 4. QI RAP will open in another window

The left navigation menu will display menu items specific to your access and permissions.



### **Entering Measure Data**

The following guides QI RAP users through a step-by-step process for entering data.

Only users with data entry permission can access the data entry screens.

To learn more about access levels in QI RAP, please email Hlhelp@hqontario.ca or contact your QI Specialist.