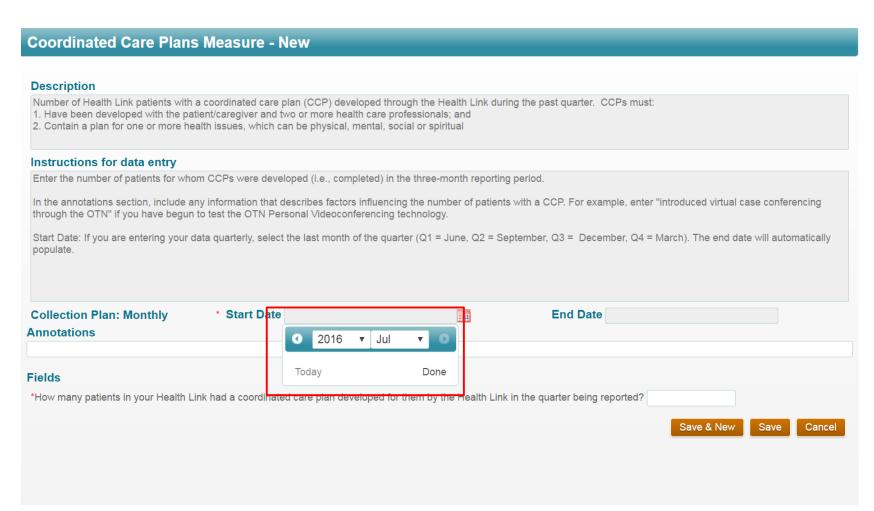

### 6. Enter the reporting period in the Start Date field.

If you are entering your data quarterly, select the last month of the quarter:

- Q1 = June
- Q2 = September
- Q3 = December
- Q4 = March

The end date will automatically populate.