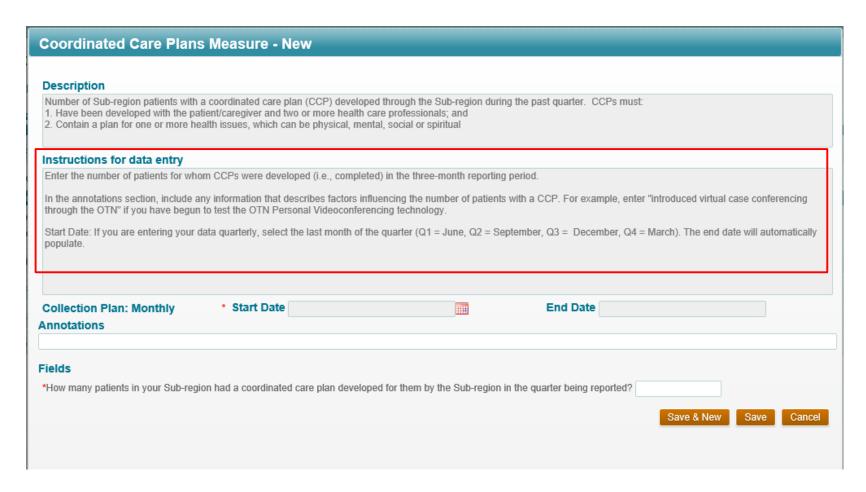

# 5. Follow the measure-specific instructions in the *Instructions for data entry* dialogue box to enter your measure data.

### 7. Enter measure data in the measure field and click Save